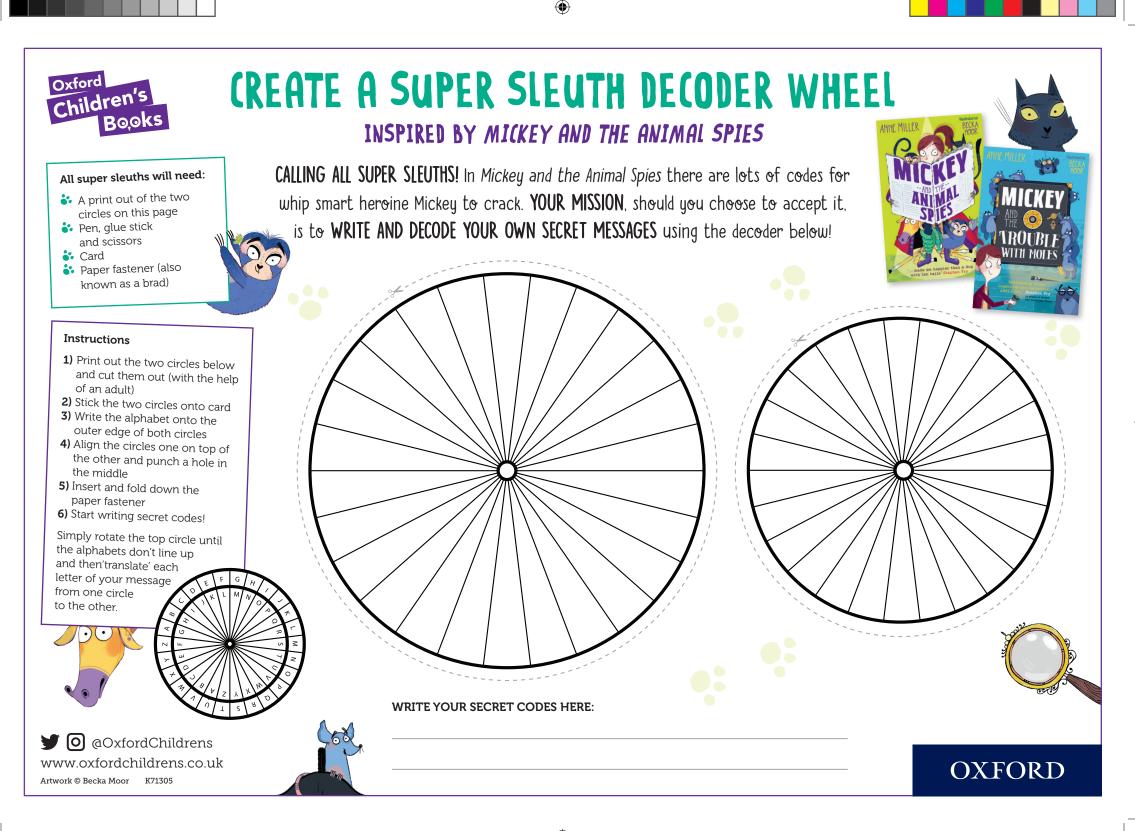

## CALLING ALL SUPER SLEUTHS!

In Mickey and the Animal Spies there are lots of codes for whip smart heroine Mickey to crack.

Ciphers and codes have been used throughout history to exchange messages, from morse code to number replacement codes. Here's one of our favourite codes, invented for this book! Use it to write your name and even a secret message.