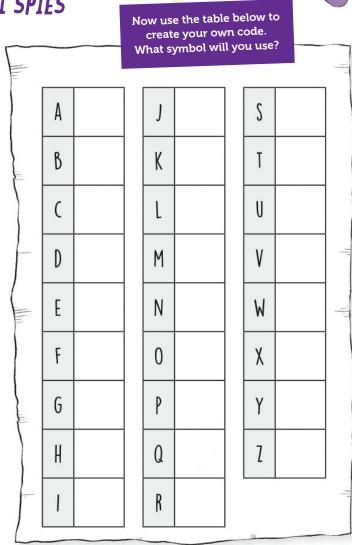

## **CREATE YOUR OWN SECRET CODE**

( )

## CALLING ALL SUPER SLEUTHS!

In Mickey and the Animal Spies there are lots of codes for whip smart heroine Mickey to crack.

Ciphers and codes have been used throughout history to exchange messages, from morse code to number replacement codes. Here's one of our favourite codes, invented for this book! Use it to write your name and even a secret message.

۲

| A | ()                                                                | J | J.    | S | ഖ്                                                |      |
|---|-------------------------------------------------------------------|---|-------|---|---------------------------------------------------|------|
| B | Line I                                                            | K |       | T | E.M                                               |      |
| ( | 6                                                                 | L |       | U | 000                                               |      |
| D |                                                                   | Μ |       | ۷ | () ()<br>() () () () () () () () () () () () () ( |      |
| E | Ş                                                                 | N | tit   | W |                                                   | alı. |
| F | Han Star                                                          | 0 | SK    | χ | de los                                            |      |
| G | 000<br>000<br>000<br>000<br>000<br>000<br>000<br>000<br>000<br>00 | P |       | Y |                                                   |      |
| H | Strong                                                            | Q | Â     | 1 | Field                                             |      |
| 1 | Ť                                                                 | R | × °°° |   |                                                   | -    |